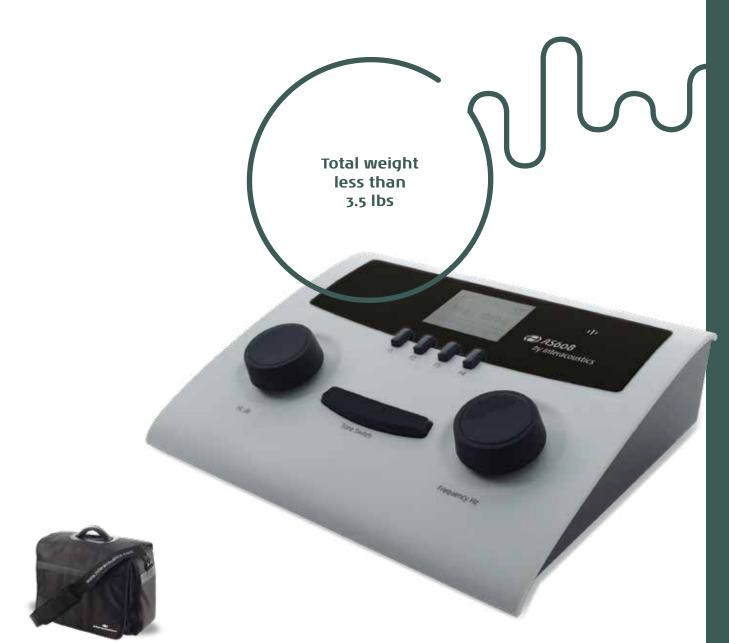

#### Portable

The AS608 / AS608e includes a dedicated, lightweight carrying bag with shoulder strap that will accommodate the AS608 / AS608e, headset, and audiogram charts.

#### Batteries or power supply

The AS608 / AS608e will operate with 3 standard AA batteries or a medically approved external power supply. Typical battery life is six months.