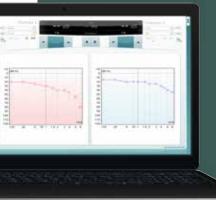

#### PC-integration (AS608e only) The AS608e offers PC-integration through a USB cable using the Diagnostic Suite Windows® software for transferring audiometric data to the PC. The diagnostic suite offers features such as:

The soft carrying case

Print Layout from the Diagnostic Suite (AS608e only)

Report page from the Diagnostic Suite (AS608e only)