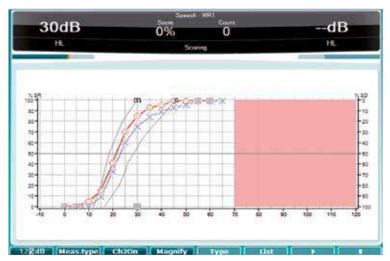

### Speech audiometry

- Choose between graph or table mode
- Built-in media player for playing prerecorded speech material
- Live Voice, CD/MP3 or Wavefile presentations
- SRT, Word Recognition, MCL, UCL
- Recorded Word Recognition Scoring
- Binaural speech for CAPD applications
- Speech Stenger
- Built-in Wavefiles (optional)
- QuickSin™ (optional)

Dual or single audiogram mode

Graph mode

Built-in wavefiles

| SNR 25,5                                                                                                                                                                                                                                   | 16. (Wavefile                                                                                                                                                                                                                                                                                                                                                                                                                                                                                                                                                                                                                                                                                                                                                                                                                                                                                                                                                                                                                                                                                                                                                                                                                                                                                                                                                                                                                                                                                                                                                                                                                                                                                                                                                                                                                                                                                                                                                                                                                                                                                                                  |
|--------------------------------------------------------------------------------------------------------------------------------------------------------------------------------------------------------------------------------------------|--------------------------------------------------------------------------------------------------------------------------------------------------------------------------------------------------------------------------------------------------------------------------------------------------------------------------------------------------------------------------------------------------------------------------------------------------------------------------------------------------------------------------------------------------------------------------------------------------------------------------------------------------------------------------------------------------------------------------------------------------------------------------------------------------------------------------------------------------------------------------------------------------------------------------------------------------------------------------------------------------------------------------------------------------------------------------------------------------------------------------------------------------------------------------------------------------------------------------------------------------------------------------------------------------------------------------------------------------------------------------------------------------------------------------------------------------------------------------------------------------------------------------------------------------------------------------------------------------------------------------------------------------------------------------------------------------------------------------------------------------------------------------------------------------------------------------------------------------------------------------------------------------------------------------------------------------------------------------------------------------------------------------------------------------------------------------------------------------------------------------------|
| Score                                                                                                                                                                                                                                      | parents and                                                                                                                                                                                                                                                                                                                                                                                                                                                                                                                                                                                                                                                                                                                                                                                                                                                                                                                                                                                                                                                                                                                                                                                                                                                                                                                                                                                                                                                                                                                                                                                                                                                                                                                                                                                                                                                                                                                                                                                                                                                                                                                    |
| Track 21) — Result 223.  Track 21) — Result 223.  The bike separated in the red hot see.  Take two shares as a fair profit.  North winds bring colds and feveral assets of gold silk will trim he dress.  Fake stones share buccost latte. | French Line 25 Charles Line 25 |