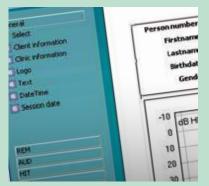

### Design your own reports

Interacoustics software suites include a common embedded print wizard. This is a flexible tool that supports reporting requirements for streamlining workflow.

### Combined printing and reporting

The print wizard combines audiometric, impedance and fitting data for full patient reporting.

Unlimited customized templates permit useful alternative templates for different test applications.

- Retrieve patient demographics from OtoAccess™ and NOAH
- Merge audiometric and impedance test data on a single page
- Text field for session observations and conclusions
- Insert bitmaps such as clinic logo
- Individual session dates
- Highly configurable symbols for quick reference