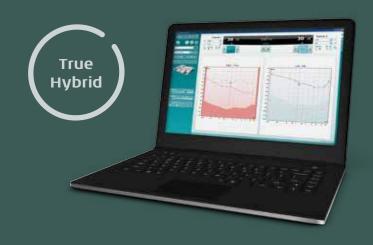

## The first 'true' hybrid audiometer

The AD629 presents a new concept we like to call 'hybrid', because it combines the best of past, present and future in a compact and classic design.

Everything you already know
- but more effective.
You can change smoothly between PC and instrument without additional training.