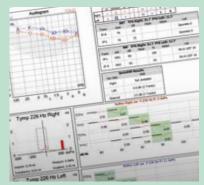

### Combined printing and reporting

The print wizard combines audiometric, impedance and fitting data for full patient reporting.

Unlimited customized templates permit useful alternative templates for different test applications.

Merge and configure input from different sources in the Print Wizard

Printout via Diagnostic Suite software and the Print Wizard.