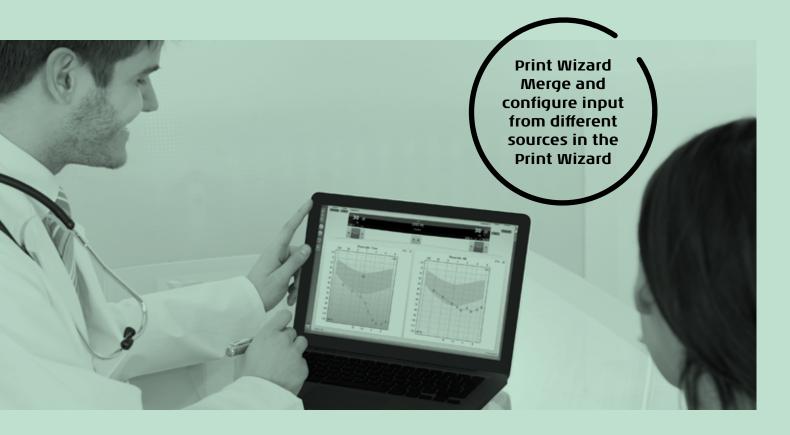

### Design your own reports

Interacoustics software suites include a common embedded print wizard. This is a flexible tool that supports reporting requirements for streamlining workflow.

### Combined printing and reporting

The print wizard combines audiometric, impedance and fitting data for full patient reporting.

Unlimited customized templates permit useful alternative templates for different test applications.

- Retrieve patient demographics from OtoAccess™ and NOAH
- Merge audiometric and impedance test data on a single page
- Text field for session observations and conclusions
- Insert bitmaps such as clinic logo
- Individual session dates
- Highly configurable symbols for quick reference

Merge and configure input from different sources in the Print Wizard

Printout via Diagnostic Suite software and the Print Wizard.