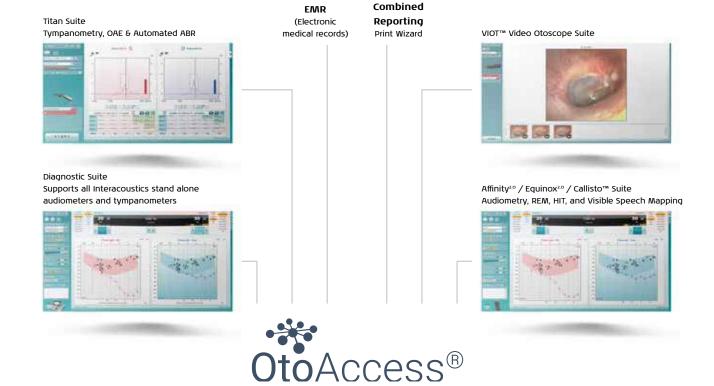

# Popular combinations

### **Easy integration**

Through the intuitive and easy to use software suites the Affinity<sup>2,0</sup> can easily be combined and integrated with other Interacoustics instruments

The Interacoustics suites integrate various measurement modules in a common yet intuitive and user friendly way to enable viewing, storing and printing of shared data.

Interacoustics database, NOAH or XML