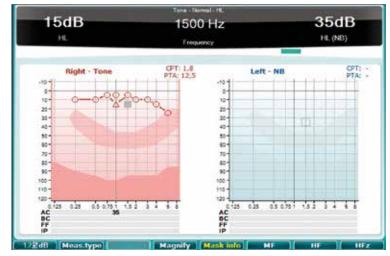

### Tone audiometry

- Air conduction (HL, MCL & UCL)
- Bone conduction
- Pure Tone Stenger
- PTA and/or CPT calculation
- Define special audiometry symbols
- Easily switch to 1,2 or 5dB steps
- Display masking information
- Speech banana

Dual or single audiogram mode

Graph mode

Built-in wavefiles

| SNR 25,5                                                                                                                                                                                                                                   | 16. (Wavefile                                                                                                                                                                                                                                                                                                                                                                                                                                                                                                                                                                                                                                                                                                                                                                                                                                                                                                                                                                                                                                                                                                                                                                                                                                                                                                                                                                                                                                                                                                                                                                                                                                                                                                                                                                                                                                                                                                                                                                                                                                                                                                                  |
|--------------------------------------------------------------------------------------------------------------------------------------------------------------------------------------------------------------------------------------------|--------------------------------------------------------------------------------------------------------------------------------------------------------------------------------------------------------------------------------------------------------------------------------------------------------------------------------------------------------------------------------------------------------------------------------------------------------------------------------------------------------------------------------------------------------------------------------------------------------------------------------------------------------------------------------------------------------------------------------------------------------------------------------------------------------------------------------------------------------------------------------------------------------------------------------------------------------------------------------------------------------------------------------------------------------------------------------------------------------------------------------------------------------------------------------------------------------------------------------------------------------------------------------------------------------------------------------------------------------------------------------------------------------------------------------------------------------------------------------------------------------------------------------------------------------------------------------------------------------------------------------------------------------------------------------------------------------------------------------------------------------------------------------------------------------------------------------------------------------------------------------------------------------------------------------------------------------------------------------------------------------------------------------------------------------------------------------------------------------------------------------|
| Score                                                                                                                                                                                                                                      | parents and                                                                                                                                                                                                                                                                                                                                                                                                                                                                                                                                                                                                                                                                                                                                                                                                                                                                                                                                                                                                                                                                                                                                                                                                                                                                                                                                                                                                                                                                                                                                                                                                                                                                                                                                                                                                                                                                                                                                                                                                                                                                                                                    |
| Track 21) — Result 223.  Track 21) — Result 223.  The bike separated in the red hot see.  Take two shares as a fair profit.  North winds bring colds and feveral assets of gold silk will trim he dress.  Fake stones share buccost latte. | French Line 25 Charles Line 25 |