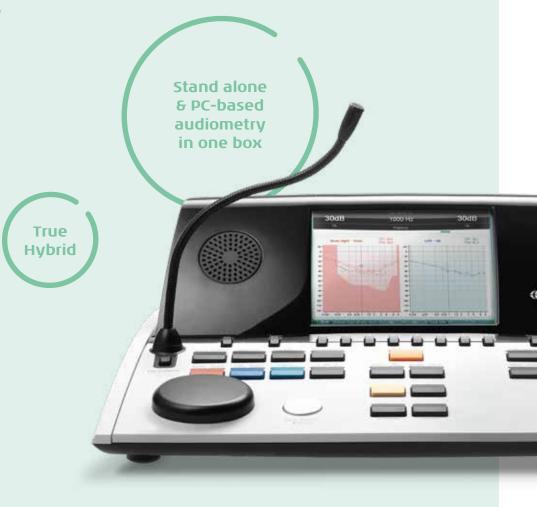

## The first 'true' hybrid audiometer

The AD629 presents a new concept we like to call 'hybrid', because it combines the best of past, present and future in a compact and classic design.

### Integrated functionality

The AD629 has the familiar feel of a standalone audiometer but offers features usually restricted to PC platforms such as EMR integration, multiple data/patient storage features, reporting tools and integration with other database programs (NOAH, OtoAccess™).

### Familiarity + functional design

The ergonomic design of the AD629 is exceptional with an articulating, high-resolution 5.7 inch color display that presents crystal clear images for easy to read audiograms.

### Superior versatility

The AD629 is small for portability, yet presents a high professional image in any environment. The power of the internal processor provides PC-like functionality without the PC! Upload multiple patient data into the AD629 before taking it on the road, then store test results to each specific client and download the information when you get back to the office to the database program of your choice (NOAH, OtoAccess™).