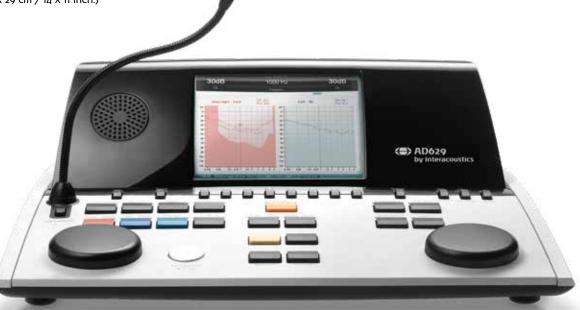

### Familiarity + functional design

The ergonomic design of the AD629 is exceptional with an articulating, high-resolution 5.7 inch color display that presents crystal clear images for easy to read audiograms.

Several display choices are available to customize the readout to your personal preference. The familiar keypad design will enable you to acclimate quickly without losing efficiency or speed.

- Compact and portable design (35 x 29 cm / 14 x 11 inch.)