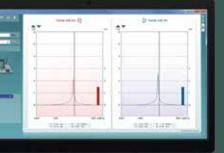

## A unique and powerful diagnostic combo

Tympanogram and reflex test results displayed simultaneously

Speech test available in both table and graphic mode

Child distractor - moving choo-choo train

The perfect combination device when space and cost savings need to be considered. The power of a clinical middle ear analyzer with a complete diagnostic audiometer makes the AA222 perfect for a start-up practice or satellite locations.