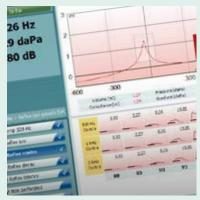

#### **Comprehensive test selections**

- 226 Hz tympanometry (High Hz
- optional)
- Ipsi/contra reflexes
- Reflex decay
- ETF tests
- Pure tone air & bone conduction
- Speech testing
- Auto HL, Stenger, ABLB, Weber

#### Outstanding performance

- Extremely fast tymp and reflex tests
- Customized setups for impedance and audiometry
- Direct printing to external printer
- Included database or NOAH interface
- Diagnostic Suite merges test data into custom reports