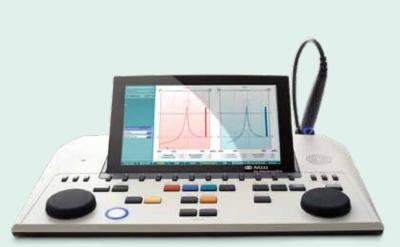

### Tympanometry and audiometry made perfect

The AA222 combines the power of a clinical middle ear analyzer with a complete diagnostic audiometer.

## A unique and powerful diagnostic combo

Tympanogram and reflex test results displayed simultaneously

Speech test available in both table and graphic mode

Child distractor - moving choo-choo train

The perfect combination device when space and cost savings need to be considered. The power of a clinical middle ear analyzer with a complete diagnostic audiometer makes the AA222 perfect for a start-up practice or satellite locations.

#### Outstanding features - impedance

- Child distractor moving choo-choo train
- Large, 10" color display for easy viewing
- Durable clinical probe
- Optional diagnostic probe for fast screening applications
- Brilliant probe status lights
- Customized test sequences

#### Outstanding features – audiometry

- Multiple user test setups
- Large, 10" color audiogram display
- Comprehensive library of speech recordings
- Binaural speech testing
- Special QuickSIN test mode
- Operator mic/monitor headset or -
- Built-in gooseneck mic and speaker