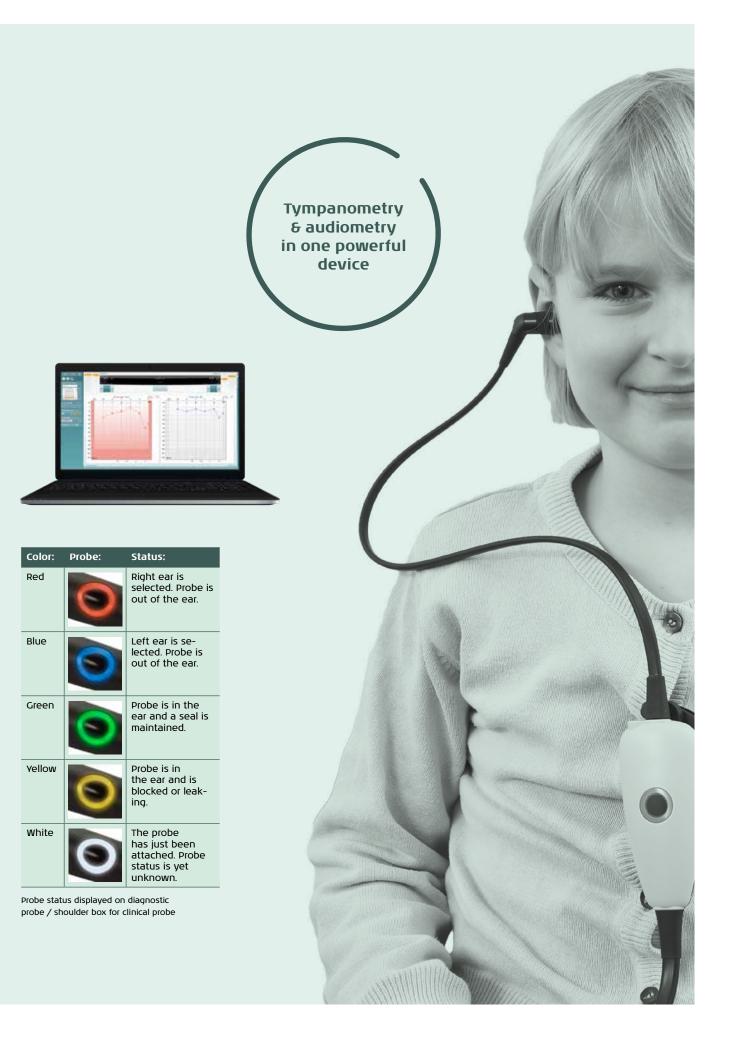

#### Outstanding features - impedance

- Child distractor moving choo-choo train
- Large, 10" color display for easy viewing
- Durable clinical probe
- Optional diagnostic probe for fast screening applications
- Brilliant probe status lights
- Customized test sequences