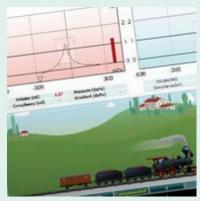

#### Outstanding features - impedance

- Child distractor moving choo-choo train
- Large, 10" color display for easy viewing
- Durable clinical probe
- Optional diagnostic probe for fast screening applications
- Brilliant probe status lights
- Customized test sequences